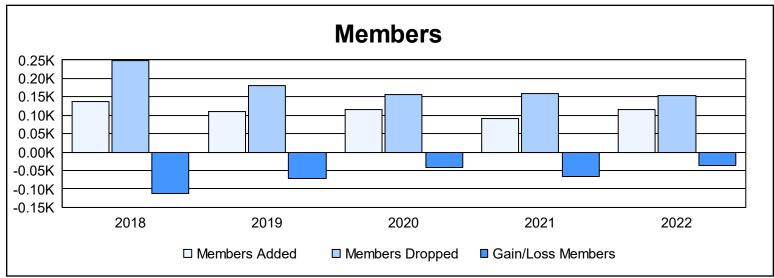

District 19 D

As of June 2022 Cumulative

| Year      | New<br>Clubs | Dropped<br>Clubs | Gain/<br>Loss<br>Clubs | New<br>Members | Charter<br>Members | Reinstate<br>Members | Transfer<br>Members | Total<br>Member<br>Added | Total<br>Members<br>Dropped | Gain/<br>Loss<br>Members |
|-----------|--------------|------------------|------------------------|----------------|--------------------|----------------------|---------------------|--------------------------|-----------------------------|--------------------------|
| 2017-2018 | 0            | 3                | -3                     | 118            | 0                  | 5                    | 14                  | 137                      | 249                         | -112                     |
| 2018-2019 | 0            | 2                | -2                     | 99             | 1                  | 7                    | 2                   | 109                      | 180                         | -71                      |
| 2019-2020 | 0            | 0                | 0                      | 96             | 0                  | 8                    | 11                  | 115                      | 156                         | -41                      |
| 2020-2021 | 1            | 0                | 1                      | 55             | 17                 | 11                   | 9                   | 92                       | 159                         | -67                      |
| 2021-2022 | 0            | 1                | -1                     | 99             | 2                  | 4                    | 11                  | 116                      | 153                         | -37                      |
| Average   | 0            | 1                | -1                     | 93             | 4                  | 7                    | 9                   | 114                      | 179                         | -66                      |