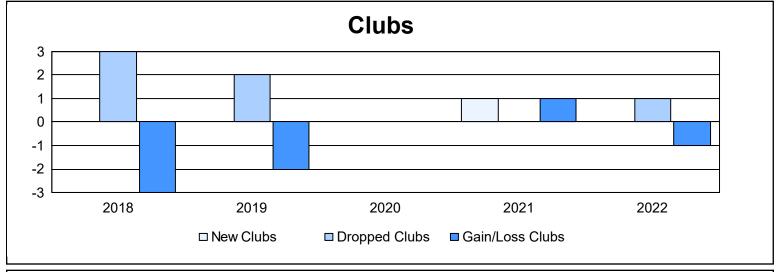

District 19 D

As of June 2022 Cumulative

| Year      | New<br>Clubs | Dropped<br>Clubs | Gain/<br>Loss<br>Clubs | New<br>Members | Charter<br>Members | Reinstate<br>Members | Transfer<br>Members | Total<br>Member<br>Added | Total<br>Members<br>Dropped | Gain/<br>Loss<br>Members |
|-----------|--------------|------------------|------------------------|----------------|--------------------|----------------------|---------------------|--------------------------|-----------------------------|--------------------------|
| 2017-2018 | 0            | 3                | -3                     | 118            | 0                  | 5                    | 14                  | 137                      | 249                         | -112                     |
| 2018-2019 | 0            | 2                | -2                     | 99             | 1                  | 7                    | 2                   | 109                      | 180                         | -71                      |
| 2019-2020 | 0            | 0                | 0                      | 96             | 0                  | 8                    | 11                  | 115                      | 156                         | -41                      |
| 2020-2021 | 1            | 0                | 1                      | 55             | 17                 | 11                   | 9                   | 92                       | 159                         | -67                      |
| 2021-2022 | 0            | 1                | -1                     | 99             | 2                  | 4                    | 11                  | 116                      | 153                         | -37                      |
| Average   | 0            | 1                | -1                     | 93             | 4                  | 7                    | 9                   | 114                      | 179                         | -66                      |